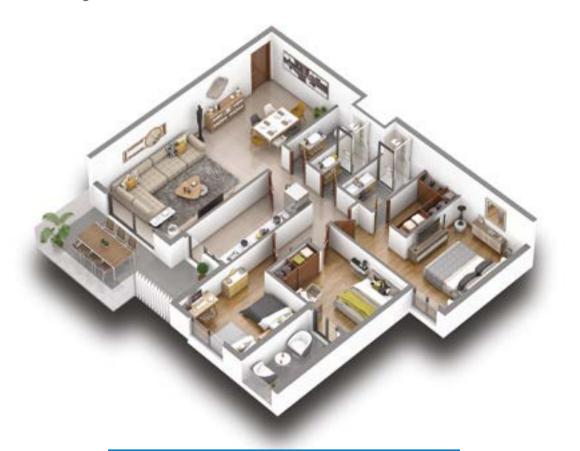

# **APARTMENTS**

TYPE 2: 3 BEDROOMS + 1 LIVING ROOM

These apartments boast bright volumes, exquisite materials and flawless finishes that make for a home exuding a wonderful sense of comfort and warmth.

Apartments with 3 bedrooms + 1 living room

Surface area

From 135 to 157 sqm

Other plans and sizes are available.