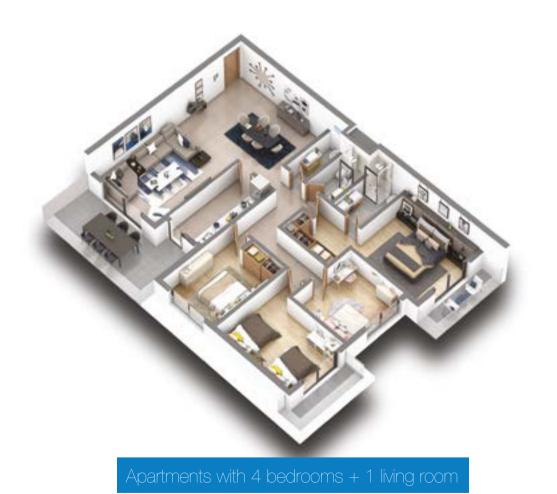

# **APARTMENTS**

TYPE 1: 4 BEDROOMS + 1 LIVING ROOM

At **Bellevue Resort**, each apartment has a smart layout to meet your needs.

Surface area From 106 to 127 sqm

Other plans and sizes are available.