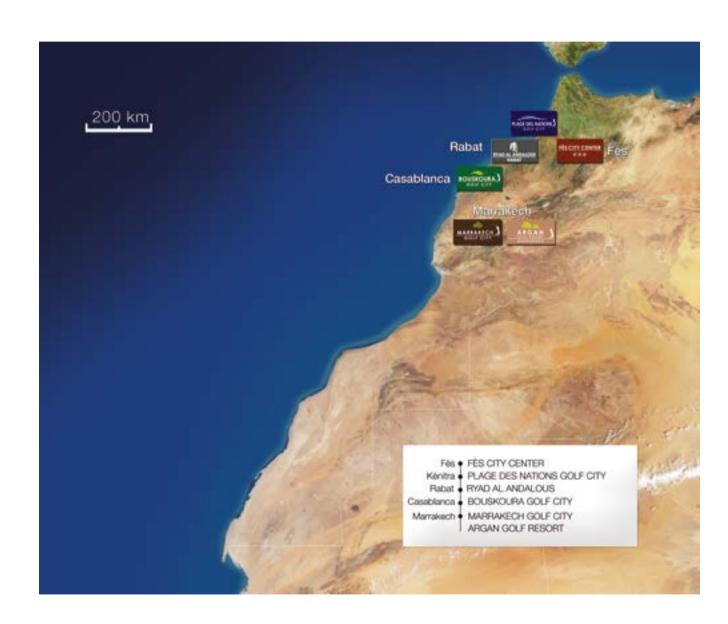

• Mr. Colin Montgomerie, the mastermind and designer of the two golf courses in Marrakech Golf City and Plage des Nations Golf City

• Mr. Tony Jacklin the mastermind and the designer of the two golf courses of Bouskoura Golf City and Argan Golf Resort.

of its residential communities. What's more, golf amenities, including a club house, restaurants, shops, schools, etc. To date, it has sold more than 12,000 properties.

On April 18, 2019, Prestigia officially launched its Bellevue Resort in Ivory Coast. It is a spectacular community that sits at the heart of Abidjan with a breathtaking view on the lagoon.

### IN THE REALM OF NATURE

- Built on a 220-ha area/ 2,500 properties (apartments & villas)/ 18-hole golf course on 80-ha area

### A CHIC ADDRESS AT THE GATES OF RABAT

- Built on 54-ha area/ 5,200 properties (apartments)

### **GOLF, OCEAN AND LUXURY WITH ONE SWING!**

- Built on 350-ha area/ 10,350 properties (apartments, villas & land lots)/ 18-hole golf course on a 99-ha area.

Each community is thoughtfully designed and crafted to appeal to the most discerning buyers, providing homes that match the size of their dreams and ambitions. A harmonious haven for thriving in dream locations.

### LUXURY AT THE HEART OF MARRAKECH:

Built on a 200-ha area/ 2,750 properties (apartments & villas)/ 18-hole golf course built on 80-ha area.

### **OUTSTANDING PROPERTIES**

Built on 220-ha area/ 1,040 properties (apartments, villas & land lots)/ 27-hole golf course built on 100-ha area.

### **SPLENDOR AROUND AN 8-HA PARK**

Built on 32-ha area/ 1,430 properties (apartments & land lots).