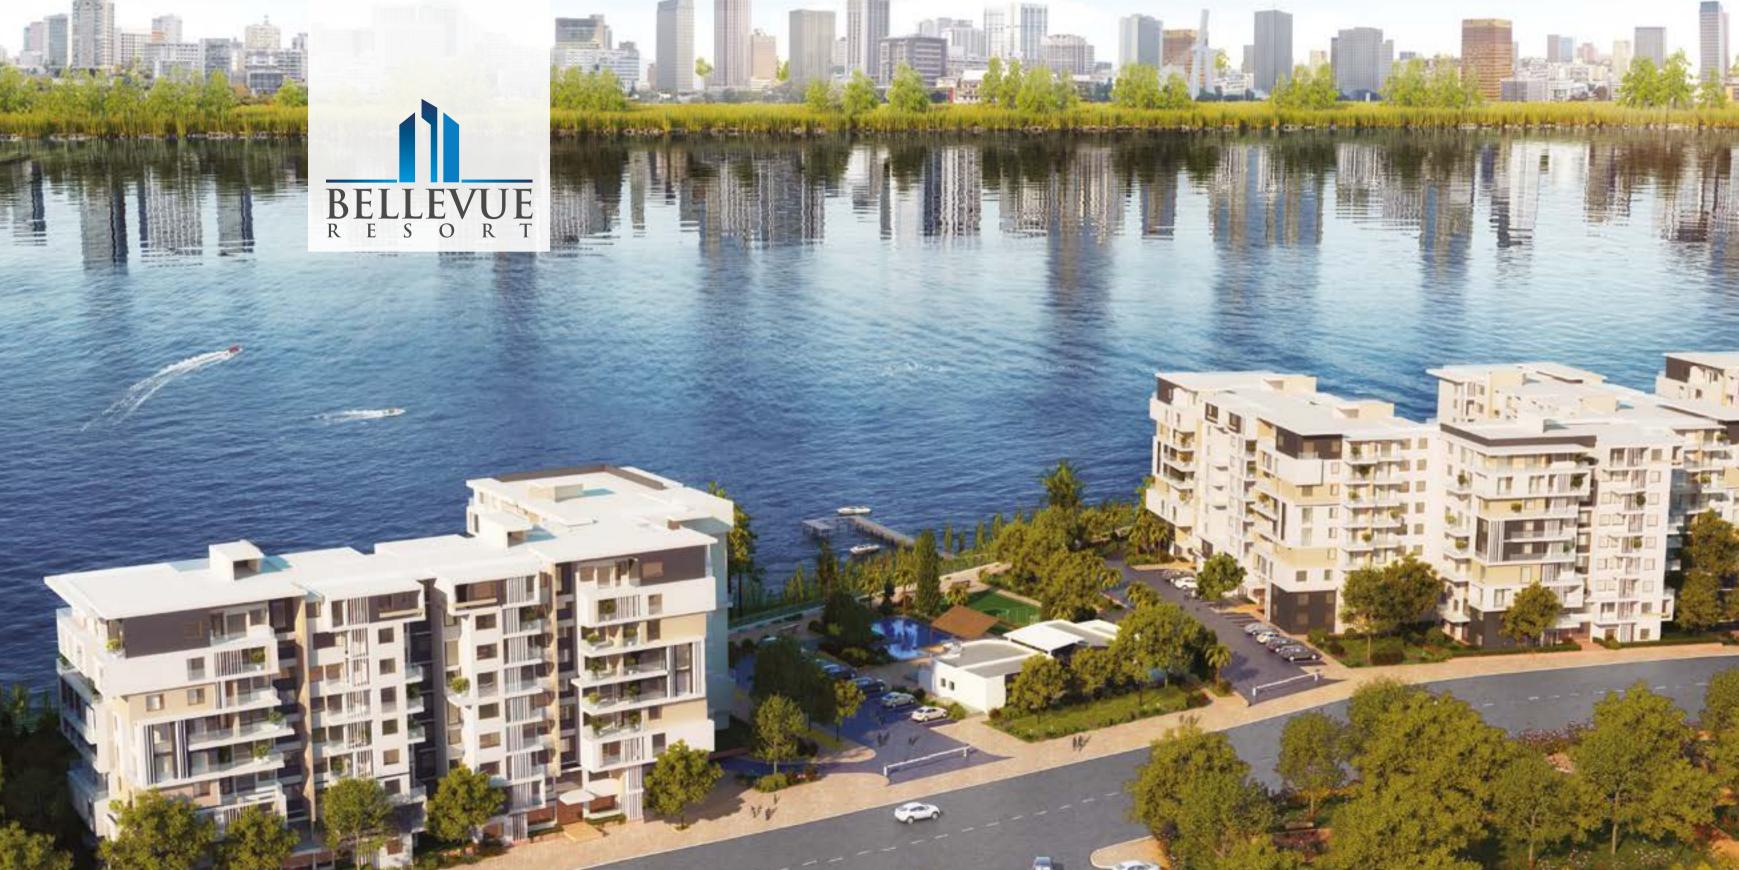

### DREAM HOMES, REDEFINED.

Facing the business area Le Plateau and spread over 4 hectares, **Bellevue Resort** is a new residential community comprising a plethora of U-shaped properties. Each of them features a swimming pool and overlooks the lagoon.

Spread over a natural domain with so much green space, **Bellevue Resort** was designed to blend seamlessly into its environment.

Sold under Prestigia brand, **Bellevue Resort** is a secure and safe community with more than 800 luxury apartments enjoying a breathtaking view of the lagoon. Apartment sizes range from 100 to 150 sqm. For a living environment that feels closer to nature even at the heart of the megalopolis, a walkway and recreational pathways, traced along the lagoon, make life more enjoyable for residents.

A pontoon was created to make access to the lagoon easier, giving water sports enthusiasts the opportunity to have a blast.