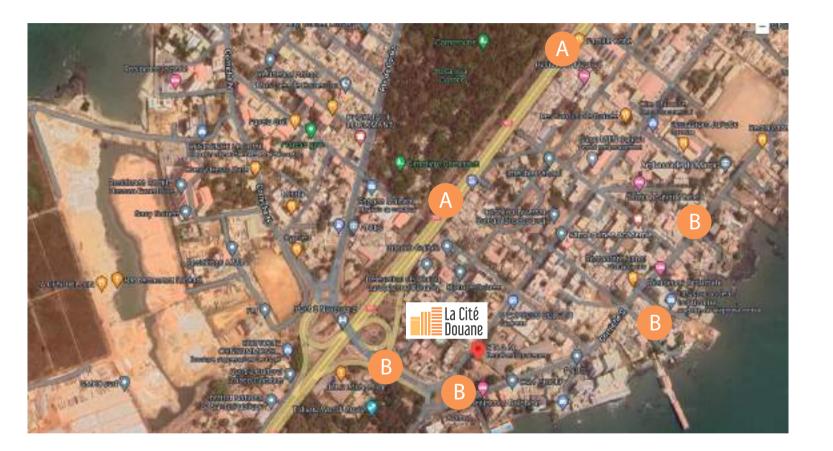

#### **LOCATION PLAN**

La Cité Douane is a residential community situated in one of the most sought-after neighborhoods in the capital while being close to key areas such as:

- Niger road and 5-minute away from Kaloum peninsula
- Atlantic Corniche