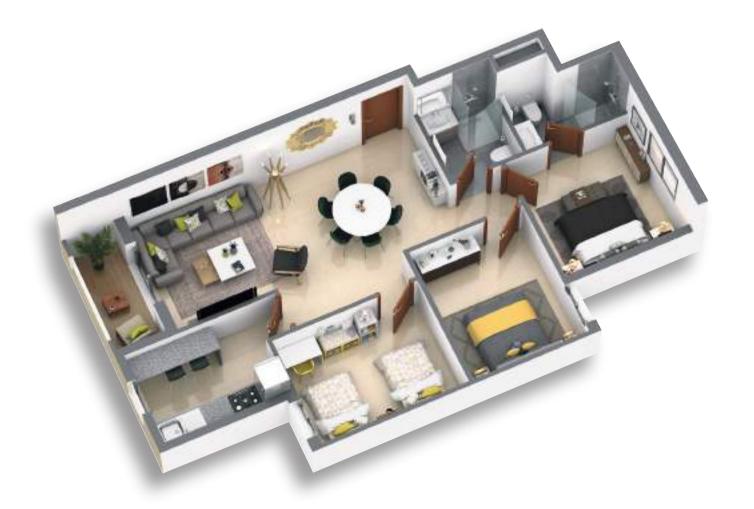

#### F4 Type 1 Apartments 3 BEDROOMS + 1 LIVING ROOM

+ 2 bathrooms + Equipped kitchen + Balcony + Closet + Surface area from 72 to77 sqm

### F4 Type 2 Apartments 3 BEDROOMS + 1 LIVING ROOM

- + 3 bathrooms
- + Equipped kitchen
- + balcony
- + Closet
- + Surface area from 92 to 94 sqm