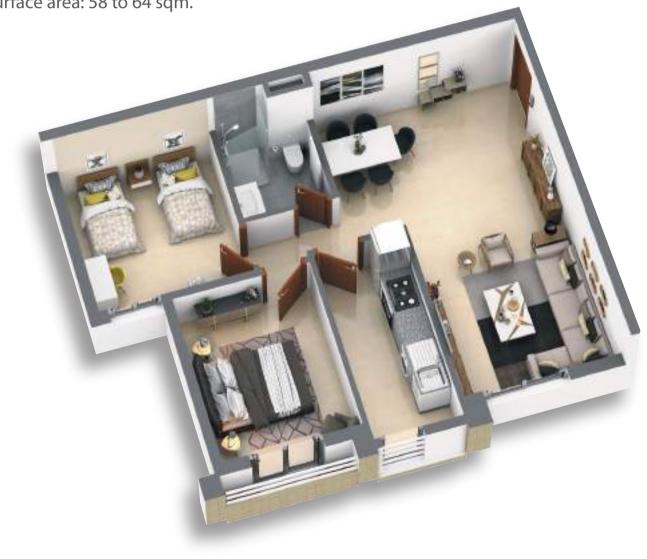

### F3 Apartments 2 BEDROOM + 1 LIVING ROOM

- + 1 bathroom
- + Equipped kitchen
- + Balcony
- + Surface area: 58 to 64 sqm.

Fancy a bigger apartment? We have you covered as we offer meticulously laid out apartments with 3 bedrooms and a spacious living room, resulting in an airy home that exudes the charm and functionality of modern design and greater comfort.