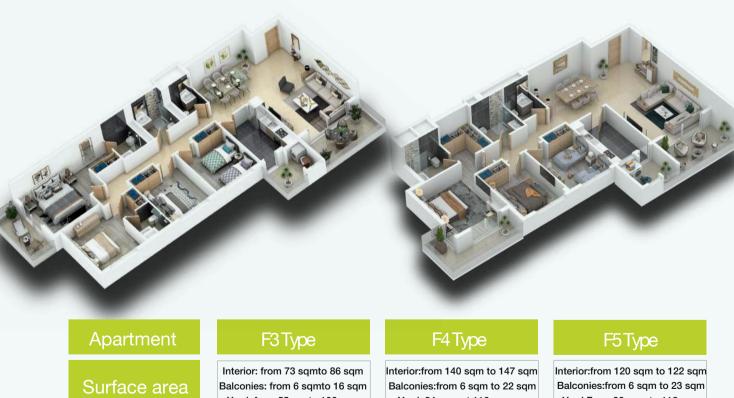

### **COMMUNITY BLOCK PLAN**

Angré Square features a plethora of midrange apartments in F4 and F5 types with all essential amenities and services, including nearby shops, cafés, restaurants and open space. In this islet of nature perfectly blended with the urban tissue, part of the community is allocated to open space and leisure with enjoyable and safe promenades and playgrounds. This means an all-year-round getaway to relax with family or friends.

Garden-level apartments

Shops' area

Total

From 87 sqm to 181 sqm

Yard: from 55sqmto 102 sqm

Yard: 94 sqm et 116 sqm

From 162 sqm to 262 sqm

Yard:From 32 sqm to 112 sqm

From 140 sqm to 240 sqm