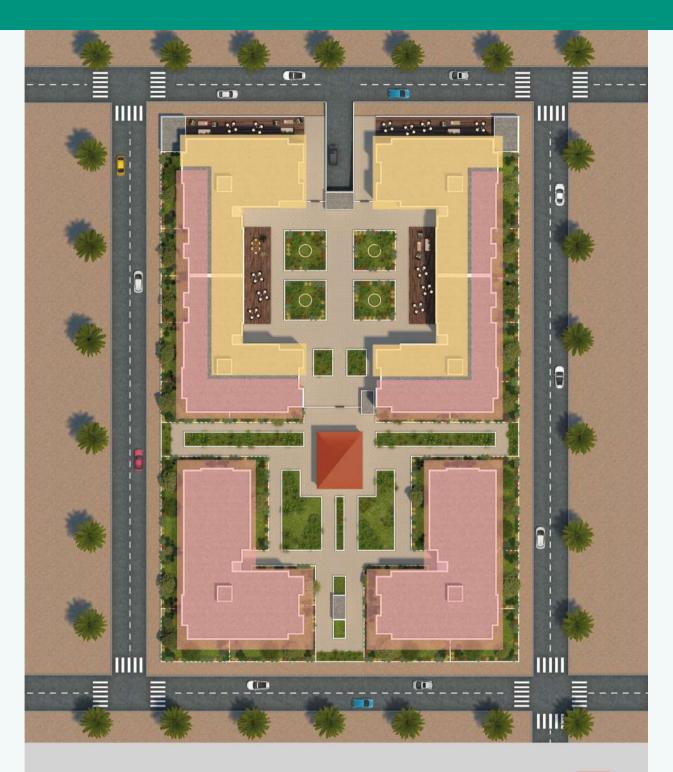

### **COMMUNITY BLOCK PLAN**

Angré Square features a plethora of midrange apartments in F4 and F5 types with all essential amenities and services, including nearby shops, cafés, restaurants and open space. In this islet of nature perfectly blended with the urban tissue, part of the community is allocated to open space and leisure with enjoyable and safe promenades and playgrounds. This means an all-year-round getaway to relax with family or friends.

Garden-level apartments

Shops' area