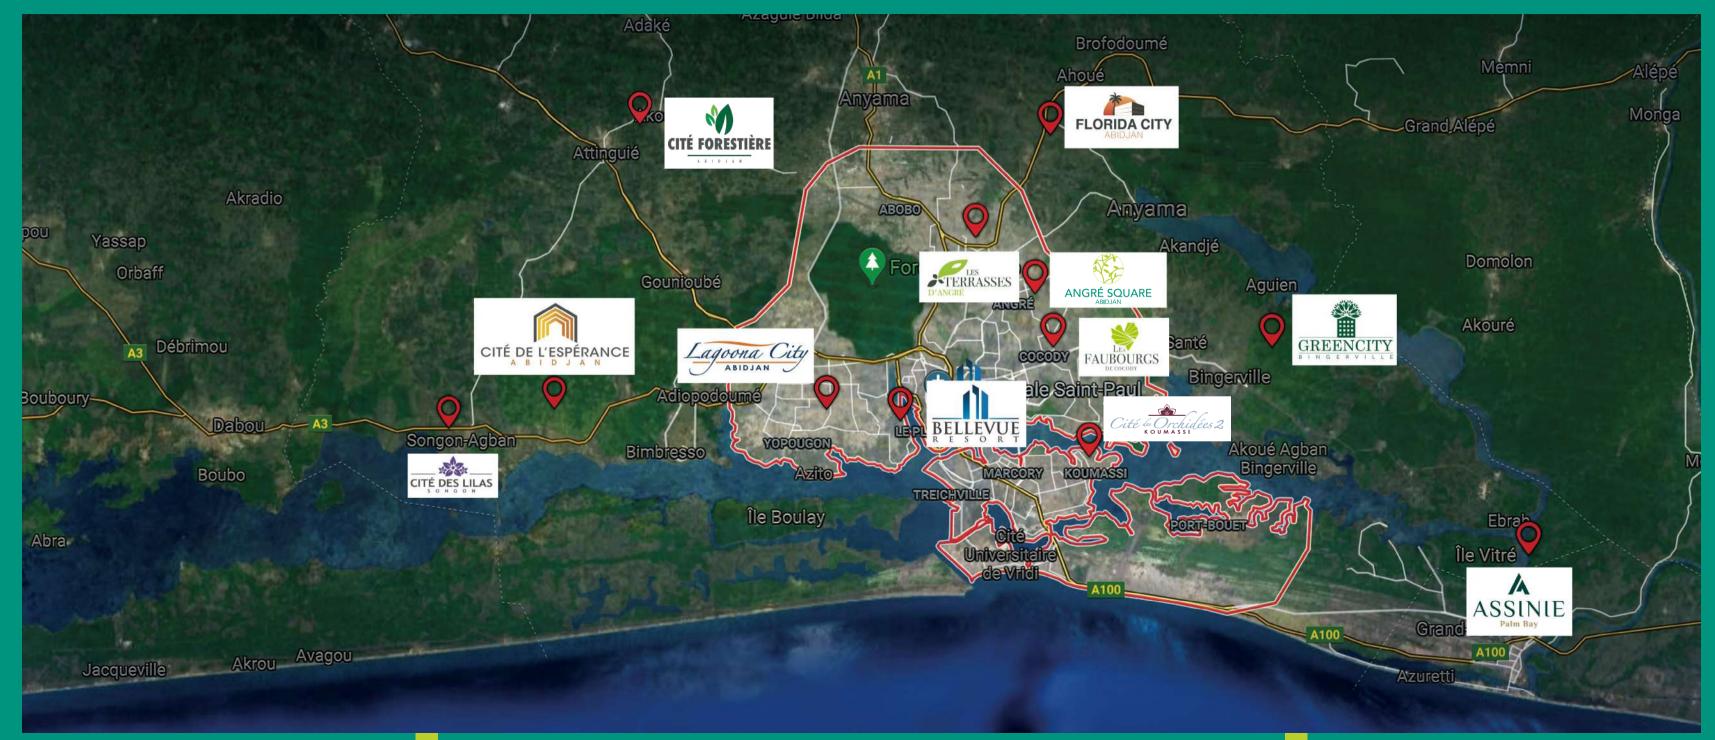

## **COMMUNITY LOCATION PLAN**

Situated in Angré, Angré Square is a residential community that sits right at the heart of the capital, just a few minutes away from the chic neighborhood of Cocody. It features midrange apartments that enjoy plenty of open space and an ideal location.