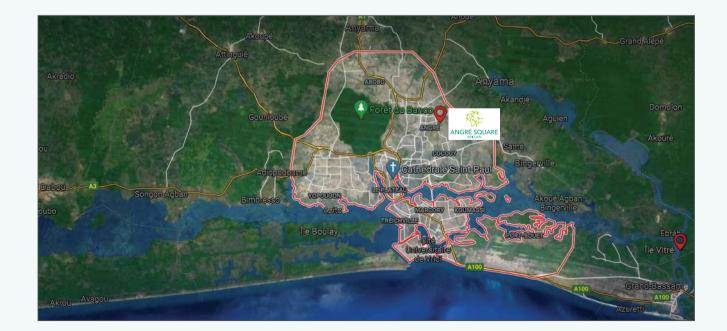

## **COMMUNITY LOCATION PLAN**

Situated in Angré, Angré Square is a residential community that sits right at the heart of the capital, just a few minutes away from the chic neighborhood of Cocody. It features midrange apartments that enjoy plenty of open space and an ideal location.