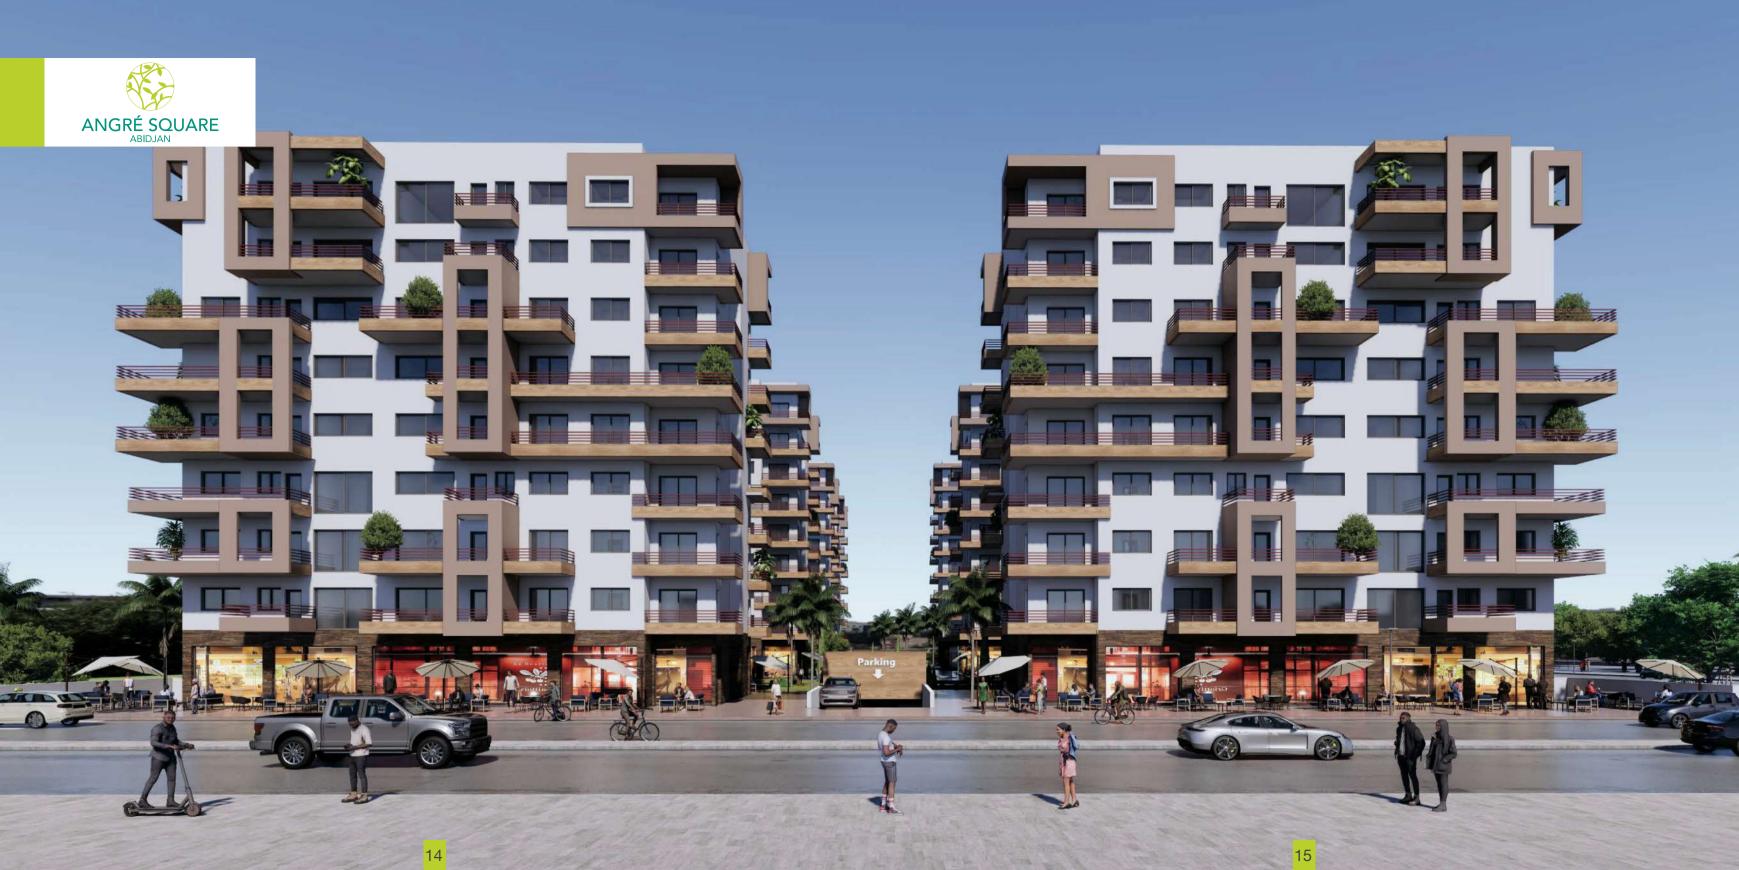

### **COMMUNITY BLOCK PLAN**

Angré Square features a plethora of midrange apartments in F4 and F5 types with all essential amenities and services, including nearby shops, cafés, restaurants and open space. In this islet of nature perfectly blended with the urban tissue, part of the community is allocated to open space and leisure with enjoyable and safe promenades and playgrounds. This means an all-year-round getaway to relax with family or friends.

Garden-level apartments

Shops' area